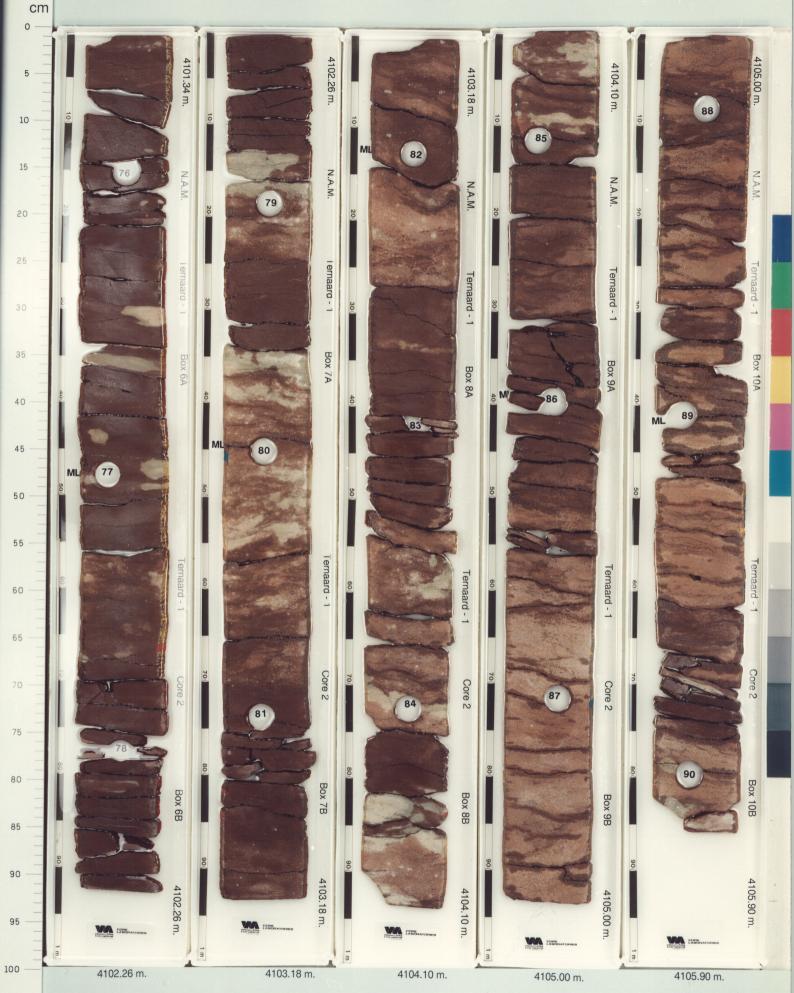

Box no. 6 4101.34 m. Box no. 7 4102.26 m. Box no. 8 4103.18 m. Box no. 9 4104.10 m. Box no. 10 4105.00 m.

Box no. 11 4105.90 m. Box no. 12 4106.67 m. Box no. 13 4107.58 m. Box no. 14 4108.52 m. Box no. 15 4109.41 m.

WELL NO. TERNAARD-1

PLATE NO. 1311

CORE NO.2

Box no. 16 4110.32 m. Box no. 17 4111.23 m. Box no. 18 4112.13 m. Box no. 19 4113.04 m. Box no. 20 4113.95 m.

Box no. 1 4115.80 m. **TOP OF CORE** 

35

Box no. 2 4116.23 m.