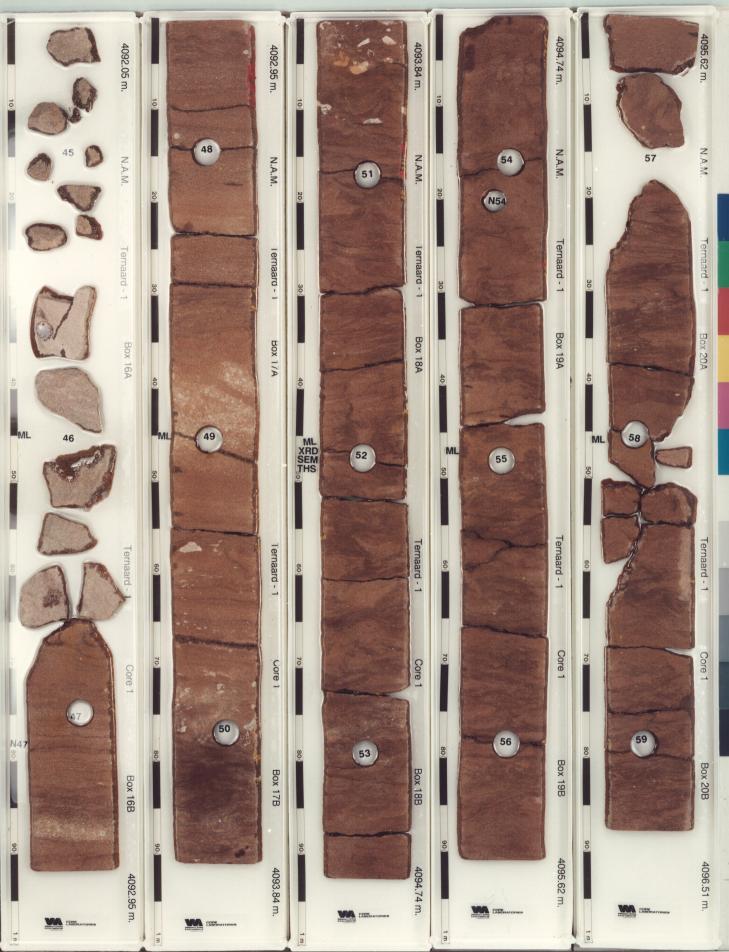

Box no. 16 4092.05 m.

cm

10

20

25

30

35

40

45

50

55

60

65

70

75

80

85

90

95

100

Box no. 17 4092.95 m.

Box no. 18 4093.84 m.

Box no. 19 4094.74 m.

Box no. 20 4095.62 m.