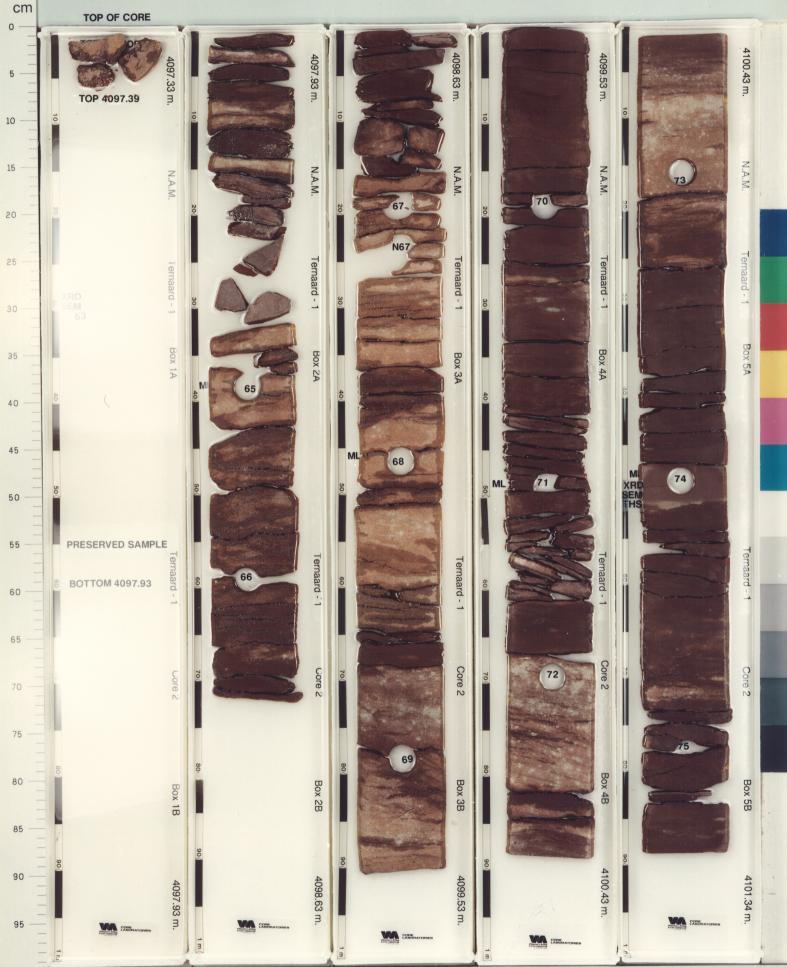

PLATE NO. 1307 WELL NO. TERNAARD-1 N.A.M. CORE NO.1 Box no. 21 4096.51 m. cm 4096.51 m. Box 21B BOTTOM OF CORE 4097.33 m. 4097.33 m. END OF CORE

WELL NO. TERNAARD-1

PLATE NO. 1308

**CORE NO.2** 

Box no. 1 4097.33 m. Box no. 2 4097.93 m. Box no. 3 4098.63 m. Box no. 4 4099.53 m. Box no. 5 4100.43 m.

Box no. 6 4101.34 m. Box no. 7 4102.26 m. Box no. 8 4103.18 m. Box no. 9 4104.10 m. Box no. 10 4105.00 m.

Box no. 11 4105.90 m. Box no. 12 4106.67 m. Box no. 13 4107.58 m. Box no. 14 4108.52 m. Box no. 15 4109.41 m.