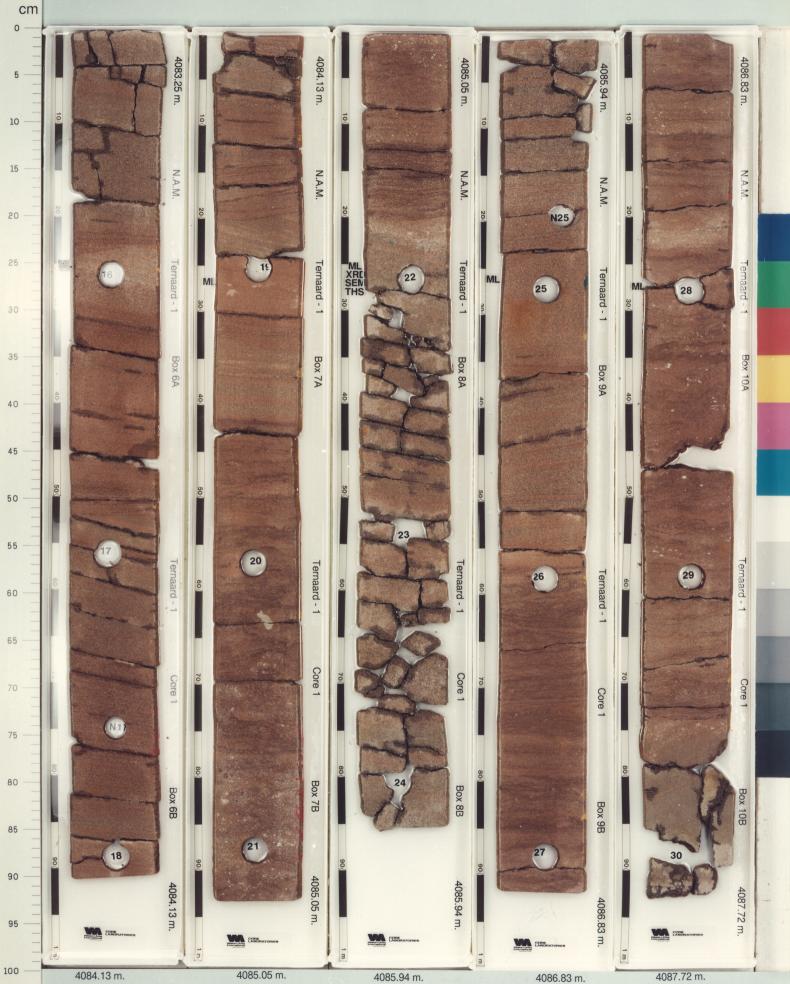

Box no. 6 4083.25 m. Box no. 7 4084.13 m. Box no. 8 4085.05 m. Box no. 9 4085.94 m. Box no. 10 4086.83 m.

WELL NO. TERNAARD-1

PLATE NO. 1305

CORE NO.1

Box no. 11 4087.72 m.

10

20

25

30

35

40

45

50

55

60

65

70

75

80

85

90

95

100

Box no. 12 4088.48 m. Box no. 13 4089.37 m. Box no. 14 4090.26 m. Box no. 15 4091.15 m.